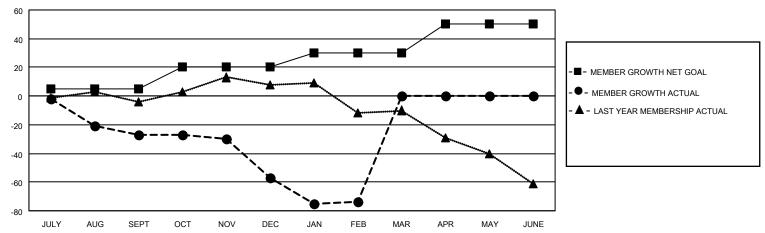

## District 4 C5

| Clubs         |               |             |               | Members               |                        |                         |                                                    |  |
|---------------|---------------|-------------|---------------|-----------------------|------------------------|-------------------------|----------------------------------------------------|--|
|               | RESULTS FOR   | R 2020-2021 |               | RESULTS FOR 2020-2021 |                        |                         |                                                    |  |
| QUARTER       | NEW CLUB GOAL | NEW CLUBS   | DROPPED CLUBS | QUARTER MEME          | BER GROWTH NET<br>GOAL | MEMBER GROWTH<br>ACTUAL | DROPPED<br>MEMBERS ACTUAL<br>(including transfers) |  |
| JULY/AUG/SEPT | 1             | 0           | 1             | JULY/AUG/SEPT         | 5                      | 39                      | 51                                                 |  |
| OCT/NOV/DEC   | 0             | 0           | 0             | OCT/NOV/DEC           | 15                     | 32                      | 56                                                 |  |
| JAN/FEB/MAR   | 1             | 0           | 0             | JAN/FEB/MAR           | 10                     | 15                      | 29                                                 |  |
| APR/MAY/JUNE  | 1             | 0           | 0             | APR/MAY/JUNE          | 20                     | 0                       | 0                                                  |  |

#### GOALS AND ACTUAL MEMBERS CUMULATIVE

| DROPPED CLUBS: 1 |     | 19 CLUBS OF 51 ADDED 1 OR MORE<br>NEW MEMBERS | GENDER DISTRIBUTION  MALE 722 (56.85%)  FEMALE 548 (43.15%) |               |     |
|------------------|-----|-----------------------------------------------|-------------------------------------------------------------|---------------|-----|
| DROPPED MEMBERS  |     |                                               | FLIVIALE                                                    | 340 (43.1370) |     |
| DECEASED         | 14  | CLICK HERE FOR CUMULATIVE                     | TOTAL FAMILY UNIT MEMBERS                                   |               | 310 |
| CLUB CANCELLED   | 0   | MEMBERSHIP DATA                               | EANU VAENDED                                                | O DANING HALF | 159 |
| OTHER 122        |     |                                               | FAMILY MEMBERS PAYING HALF DUES                             |               | 159 |
| TOTAL            | 136 |                                               | Bolo                                                        |               |     |