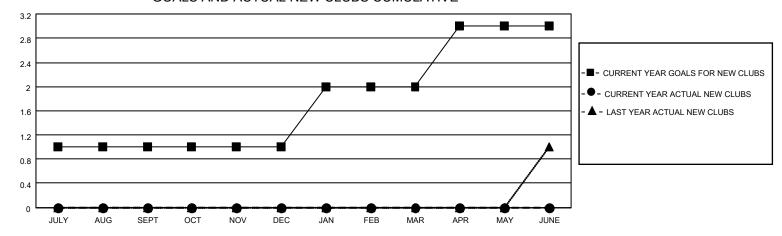

## District 4 C5

| Clubs         |               |             |               | Members               |                        |                         |                                                    |  |
|---------------|---------------|-------------|---------------|-----------------------|------------------------|-------------------------|----------------------------------------------------|--|
|               | RESULTS FOR   | R 2020-2021 |               | RESULTS FOR 2020-2021 |                        |                         |                                                    |  |
| QUARTER       | NEW CLUB GOAL | NEW CLUBS   | DROPPED CLUBS | QUARTER MEME          | BER GROWTH NET<br>GOAL | MEMBER GROWTH<br>ACTUAL | DROPPED<br>MEMBERS ACTUAL<br>(including transfers) |  |
| JULY/AUG/SEPT | 1             | 0           | 1             | JULY/AUG/SEPT         | 5                      | 39                      | 51                                                 |  |
| OCT/NOV/DEC   | 0             | 0           | 0             | OCT/NOV/DEC           | 15                     | 32                      | 56                                                 |  |
| JAN/FEB/MAR   | 1             | 0           | 0             | JAN/FEB/MAR           | 10                     | 15                      | 29                                                 |  |
| APR/MAY/JUNE  | 1             | 0           | 0             | APR/MAY/JUNE          | 20                     | 0                       | 0                                                  |  |

### GOALS AND ACTUAL NEW CLUBS CUMULATIVE